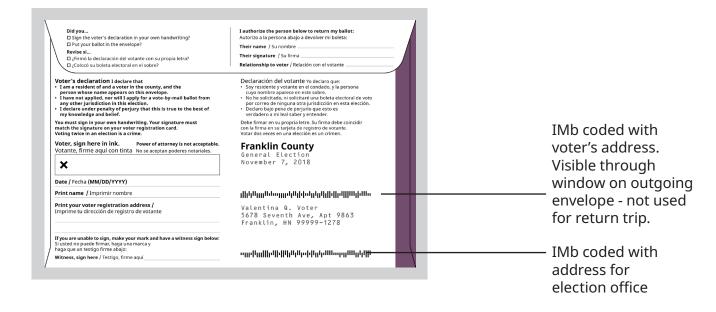

Se requiere franqueo de primera clase

Franklin County Elections Department 4321 Franklin Avenue Franklin, HN 99999-1234

որը Մրդիի ինկինի Արևի ինկին հանուրդ հանդիկին

| Did you ☐ Sign the voter's declaration in your own handwriting? ☐ Put your ballot in the envelope?                                                                                                                                                                                                                                                                                            | I authorize the person below to return my ballot: Autorizo a la persona abajo a devolver mi boleta: Their name / Su nombre                                                                                                                                                                                                                                                           |
|-----------------------------------------------------------------------------------------------------------------------------------------------------------------------------------------------------------------------------------------------------------------------------------------------------------------------------------------------------------------------------------------------|--------------------------------------------------------------------------------------------------------------------------------------------------------------------------------------------------------------------------------------------------------------------------------------------------------------------------------------------------------------------------------------|
| Revise si                                                                                                                                                                                                                                                                                                                                                                                     | Their signature / Su firma                                                                                                                                                                                                                                                                                                                                                           |
| ☐ ¿Firmó la declaración del votante con su propia letra?☐ ¿Colocó su boleta electoral en el sobre?                                                                                                                                                                                                                                                                                            | Relationship to voter / Relación con el votante                                                                                                                                                                                                                                                                                                                                      |
| <ul> <li>Voter's declaration I declare that</li> <li>I am a resident of and a voter in the county, and the person whose name appears on this envelope.</li> <li>I have not applied, nor will I apply for a vote-by-mail ballot from any other jurisdiction in this election.</li> <li>I declare under penalty of perjury that this is true to the best of my knowledge and belief.</li> </ul> | <ul> <li>Declaración del votante Yo declaro que:</li> <li>Soy residente y votante en el condado, y la persona cuyo nombre aparece en este sobre.</li> <li>No he solicitado, ni solicitaré una boleta electoral de voto por correo de ninguna otra jurisdicción en esta elección.</li> <li>Declaro bajo pena de perjurio que esto es verdadero a mi leal saber y entender.</li> </ul> |
| You must sign in your own handwriting. Your signature must match the signature on your voter registration card. Voting twice in an election is a crime.                                                                                                                                                                                                                                       | Debe firmar en su propria letre. Su firma debe coincidir<br>con la firma en su tarjeta de registro de votante.<br>Votar dos veces en una elección es un crimen.                                                                                                                                                                                                                      |
| Voter, sign here in ink. Votante, firme aquí con tinta  No se aceptan poderes notariales.                                                                                                                                                                                                                                                                                                     | Franklin County General Election November 7, 2018                                                                                                                                                                                                                                                                                                                                    |
| Date / Fecha (MM/DD/YYYY)                                                                                                                                                                                                                                                                                                                                                                     |                                                                                                                                                                                                                                                                                                                                                                                      |
| Print name / Imprimir nombre                                                                                                                                                                                                                                                                                                                                                                  | վիկայանները կարկակին հուրակին հուրակին և                                                                                                                                                                                                                                                                                                                                             |
| Print your voter registration address / Imprime tu dirección de registro de votante                                                                                                                                                                                                                                                                                                           | Valentina Q. Voter<br>5678 Seventh Ave, Apt 9863<br>Franklin, HN 99999-1278                                                                                                                                                                                                                                                                                                          |
| If you are unable to sign, make your mark and have a witness sign below: Si usted no puede firmar, haga una marca y haga que un testigo firme abajo: Witness, sign here / Testigo, firme aquí                                                                                                                                                                                                 | ոյլը իրյիիրիիիի հինրոի իրիր հետորդ հարկվի                                                                                                                                                                                                                                                                                                                                            |

### Return envelope Official ballot

To be opened only by Canvassing Board

Drop off your ballot by 7pm on Election Day. Mail your ballot so that it is postmarked by Election Day. Franklin County Elections Department 4321 Franklin Avenue Franklin, HN 99999-1234

RETURN SERVICE REQUESTED

Franklin County Elections Department 4321 Franklin Avenue Franklin, HN 99999-1234

First class postage required

| Did you                                                                                                                                                                                                                                                                                                                                                                                       | I authorize the person below to return my ballot: |
|-----------------------------------------------------------------------------------------------------------------------------------------------------------------------------------------------------------------------------------------------------------------------------------------------------------------------------------------------------------------------------------------------|---------------------------------------------------|
| ☐ Sign the voter's declaration in your own handwriting?                                                                                                                                                                                                                                                                                                                                       | Their name                                        |
| ☐ Put your ballot in the envelope?                                                                                                                                                                                                                                                                                                                                                            | Their signature                                   |
|                                                                                                                                                                                                                                                                                                                                                                                               | Relationship to voter                             |
|                                                                                                                                                                                                                                                                                                                                                                                               |                                                   |
| <ul> <li>Voter's declaration I declare that</li> <li>I am a resident of and a voter in the county, and the person whose name appears on this envelope.</li> <li>I have not applied, nor will I apply for a vote-by-mail ballot from any other jurisdiction in this election.</li> <li>I declare under penalty of perjury that this is true to the best of my knowledge and belief.</li> </ul> |                                                   |
| You must sign in your own handwriting. Your signature must match the signature on your voter registration card. Voting twice in an election is a crime.                                                                                                                                                                                                                                       |                                                   |
| Voter, sign here in ink. Power of attorney is not acceptable.                                                                                                                                                                                                                                                                                                                                 | Franklin County General Election November 7, 2018 |
| Date (MM/DD/YYYY)                                                                                                                                                                                                                                                                                                                                                                             |                                                   |
| Print name                                                                                                                                                                                                                                                                                                                                                                                    |                                                   |
| Print your voter registration address                                                                                                                                                                                                                                                                                                                                                         |                                                   |
| If you are unable to sign, make your mark and have a witness sign below:                                                                                                                                                                                                                                                                                                                      | ոլյովելով  իվ իվ ԱլԱլաիվելոկոնհուրդ  ԱԱլդել       |
| Witness, sign here                                                                                                                                                                                                                                                                                                                                                                            | 111-1-11111-11-11-11-11-11-1-1-1-11-1             |