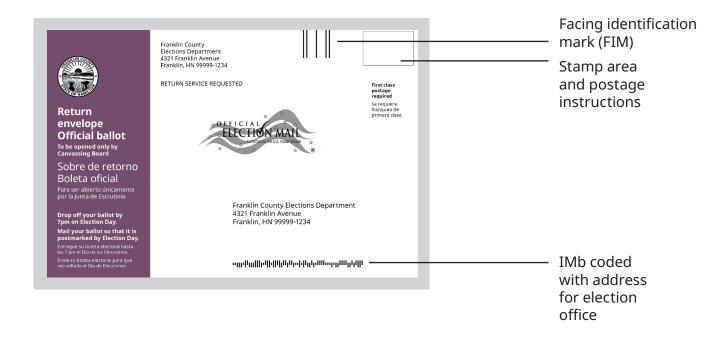

# **Brief intro to USPS elements**

For more detail and to learn <u>how to design VBM envelopes</u> for USPS visit the VBM tool kit.

### **Brief intro to USPS elements**

For more detail and to learn <u>how to design VBM envelopes</u> for USPS visit the VBM tool kit.

## **Placeholders for USPS elements**

For USPS rules and regulations, visit the USPS website on election mail: <a href="https://pe.usps.com/text/dmm300/703.htm#ep1174014">https://pe.usps.com/text/dmm300/703.htm#ep1174014</a>

Many USPS elements require the surrouding area to be empty of other elements. Use the tools below to get an idea of the size of these clearance areas.

These are estimates, so check with a Mail Design Analyst (MDA) for final review:

- phone at 855-593-609
- email at mda@usps.gov

Clearance area for election mail logo

Clearance area for stamp and FIM

Business reply insignia

#### Return envelope Official ballot

To be opened only by Canvassing Board

#### Sobre de retorno Boleta oficial

Para ser abierto únicamente por la Junta de Escrutinio

Drop off your ballot by 7pm on Election Day.

Mail your ballot so that it is postmarked by Election Day.

Entregue su boleta electoral hasta las 7 pm el Día de las Elecciones.

Envíe su boleta electoral para que sea sellada el Día de Elecciones

Franklin County Elections Department 4321 Franklin Avenue Franklin, HN 99999-1234

RETURN SERVICE REQUESTED

First class postage required

Se requiere franqueo de primera clase

Franklin County Elections Department 4321 Franklin Avenue Franklin, HN 99999-1234

որը Մրդիի ինկինի Արևի ինկին հանուրդ հանդիկին

| Did you ☐ Sign the voter's declaration in your own handwriting? ☐ Put your ballot in the envelope?                                                                                                                                                                                                                                                                                            | I authorize the person below to return my ballot: Autorizo a la persona abajo a devolver mi boleta: Their name / Su nombre                                                                                                                                                                                                                                                           |
|-----------------------------------------------------------------------------------------------------------------------------------------------------------------------------------------------------------------------------------------------------------------------------------------------------------------------------------------------------------------------------------------------|--------------------------------------------------------------------------------------------------------------------------------------------------------------------------------------------------------------------------------------------------------------------------------------------------------------------------------------------------------------------------------------|
| Revise si                                                                                                                                                                                                                                                                                                                                                                                     | Their signature / Su firma                                                                                                                                                                                                                                                                                                                                                           |
| ☐ ¿Firmó la declaración del votante con su propia letra?☐ ¿Colocó su boleta electoral en el sobre?                                                                                                                                                                                                                                                                                            | Relationship to voter / Relación con el votante                                                                                                                                                                                                                                                                                                                                      |
| <ul> <li>Voter's declaration I declare that</li> <li>I am a resident of and a voter in the county, and the person whose name appears on this envelope.</li> <li>I have not applied, nor will I apply for a vote-by-mail ballot from any other jurisdiction in this election.</li> <li>I declare under penalty of perjury that this is true to the best of my knowledge and belief.</li> </ul> | <ul> <li>Declaración del votante Yo declaro que:</li> <li>Soy residente y votante en el condado, y la persona cuyo nombre aparece en este sobre.</li> <li>No he solicitado, ni solicitaré una boleta electoral de voto por correo de ninguna otra jurisdicción en esta elección.</li> <li>Declaro bajo pena de perjurio que esto es verdadero a mi leal saber y entender.</li> </ul> |
| You must sign in your own handwriting. Your signature must match the signature on your voter registration card. Voting twice in an election is a crime.                                                                                                                                                                                                                                       | Debe firmar en su propria letre. Su firma debe coincidir<br>con la firma en su tarjeta de registro de votante.<br>Votar dos veces en una elección es un crimen.                                                                                                                                                                                                                      |
| Voter, sign here in ink. Votante, firme aquí con tinta  No se aceptan poderes notariales.                                                                                                                                                                                                                                                                                                     | Franklin County General Election November 7, 2018                                                                                                                                                                                                                                                                                                                                    |
| Date / Fecha (MM/DD/YYYY)                                                                                                                                                                                                                                                                                                                                                                     |                                                                                                                                                                                                                                                                                                                                                                                      |
| Print name / Imprimir nombre                                                                                                                                                                                                                                                                                                                                                                  | վիկայանները կարկակին հուրակին հուրակին և                                                                                                                                                                                                                                                                                                                                             |
| Print your voter registration address / Imprime tu dirección de registro de votante                                                                                                                                                                                                                                                                                                           | Valentina Q. Voter<br>5678 Seventh Ave, Apt 9863<br>Franklin, HN 99999-1278                                                                                                                                                                                                                                                                                                          |
| If you are unable to sign, make your mark and have a witness sign below: Si usted no puede firmar, haga una marca y haga que un testigo firme abajo: Witness, sign here / Testigo, firme aquí                                                                                                                                                                                                 | ոյլը իրյիիրիիիի հինրոի իրիր հետորդ հարկվի                                                                                                                                                                                                                                                                                                                                            |