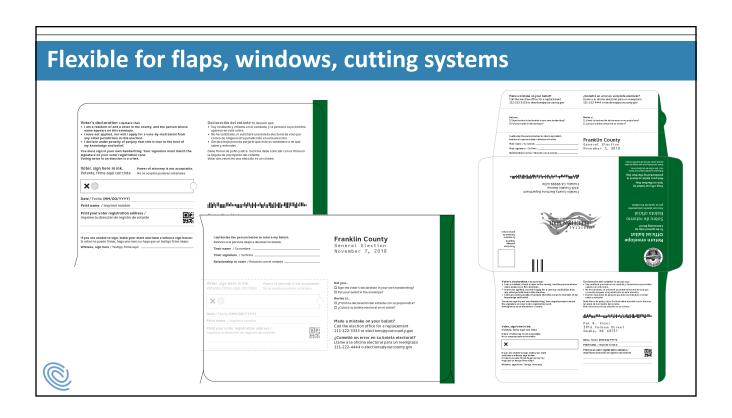

## Two languages on a 6 x 9 envelope

Did you...

☐ Sign the voter's declaration in your own handwriting?
☐ Put your ballot in the envelope? I authorize the person below to return my ballot: Their name / Su nombre Revise si... Their signature / Su firma ☐ ¿Firmó la declaración del votante con su propia letra? ☐ ¿Colocó su boleta electoral en el sobre? Relationship to voter / Relación con el votante Voter's declaration I declare that

I am a resident of and a voter in the county, and the person whose
name appears on this envelope.

I have not applied, nor will I apply for a vote-by-mail ballot from
any other jurisdiction in this election.

I declare under penalty of perjury that this is true to the best of
my knowledge and bellef. Declaración del votante yo declaro que:

- Soy residente y votante en el condado, y la persona cuyo nombre aparcee en este sobre.

- No he solicitado, ni solicitaré una boleta electoral de voto por correo de ninguna otra junsolición en esta elección.

- Declaro lap pera de perjuno que esto es verdadero a mil leal saber y entender. You must sign in your own handwriting. Your signature must match the signature on your voter registration card.
Voting twice in an election is a crime. Debe firmar de puño y letra. Su firma debe coincidir con la firma en la tarjeta de inscripción del votante. Votar dos veces en una elección es un crimen. Voter, sign here in ink. Power of attorney is not acceptable. Franklin County Votante, firme aquí con tinta No se aceptan poderes notarial November 7, 2018 Date / Fecha (MM/DD/YYYY) Print name / Imprimir nombre վիկնիրը նեւ այդակնի թերկինի վիկինի հանկան Print your voter registration address / Imprime tu dirección de registro de votante 齈 Pat Q. Voter 3916 Farnam Street Omaha, NE 68131 Witness, sign here / Testigo, firme aquí \_

## Signature block - blank or pre-printed

| <b>Voter, sign here in ink.</b><br>Votante, firme aquí con tinta | Power of attorney is not acceptable.  No se aceptan poderes notariales.           |
|------------------------------------------------------------------|-----------------------------------------------------------------------------------|
| ×                                                                |                                                                                   |
| Date / Fecha (MM/DD/YYYY) Print name / Imprimir nombre           |                                                                                   |
|                                                                  |                                                                                   |
| Imprime tu dirección de registro c                               | le votante                                                                        |
|                                                                  | ur mark and have a witness sign below:<br>arca y haga que un testigo firme abajo: |
| Witness sign here / Testigo firme a                              | anul .                                                                            |

## Flexible for envelope shape

La Ley de Opción del Votante Usted elige cuándo, dónde y cómo votar

Voter's Choice Act choose when, where, and how to vote

Contact information Información del contacto

Franklin County Elections
4321 Franklin Avenue
Franklin, CA 99999
Open Honday to Friday, Bam to 5pm
Abierto de Iunes a viernes, Bam a 5pm

Information in English: 111-222-3333 Información en español: 111-222-4444 若需更多中文資訊: 111-222-5555 Fax: 111-222-6666

TTY: 1-222-555-1222

How to return your ballot Cómo devolver su voto Drop Box
Drop off your ballot at
a secure drop box —
no postage required.

Buzón
Entregue su boleta electo
en un buzón seguro –
no se requiere franqueo.

Votar par Correo Enviar por correo su boleta electoral para que sea sellada el Día de Elecciones.

Vote Center

Vote at any vote center in the county. Centro de Votación Vote en cualquier centro de votación en el condado.

To find the Vote Center or Drop Box nearest you www.yourcounty.gov/wheretovote Par a encontrar el Centro de Votación o Buzón más cercano a usted www.yourcounty.gov/wheretovote

Franklin County General Election November 7, 2018