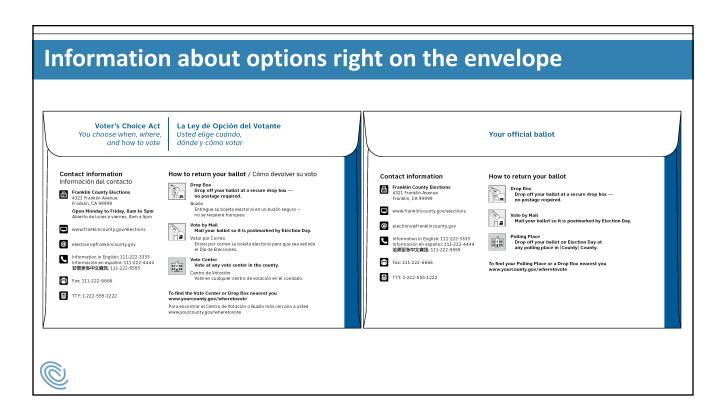

## Flexible for envelope shape

La Ley de Opción del Votante Usted elige cuándo, dónde y cómo votar

Voter's Choice Act choose when, where, and how to vote

Contact information Información del contacto

Franklin County Elections
4321 Franklin Avenue
Franklin, CA 99999
Open Honday to Friday, Bam to 5pm
Abierto de Iunes a viernes, Bam a 5pm

Information in English: 111-222-3333 Información en español: 111-222-4444 若需更多中文資訊: 111-222-5555 Fax: 111-222-6666

TTY: 1-222-555-1222

How to return your ballot Cómo devolver su voto Drop Box
Drop off your ballot at
a secure drop box —
no postage required.

Buzón
Entregue su boleta electo
en un buzón seguro –
no se requiere franqueo.

Votar par Correo Enviar por correo su boleta electoral para que sea sellada el Día de Elecciones.

Vote Center

Vote at any vote center in the county. Centro de Votación Vote en cualquier centro de votación en el condado.

To find the Vote Center or Drop Box nearest you www.yourcounty.gov/wheretovote Par a encontrar el Centro de Votación o Buzón más cercano a usted www.yourcounty.gov/wheretovote

Franklin County General Election November 7, 2018