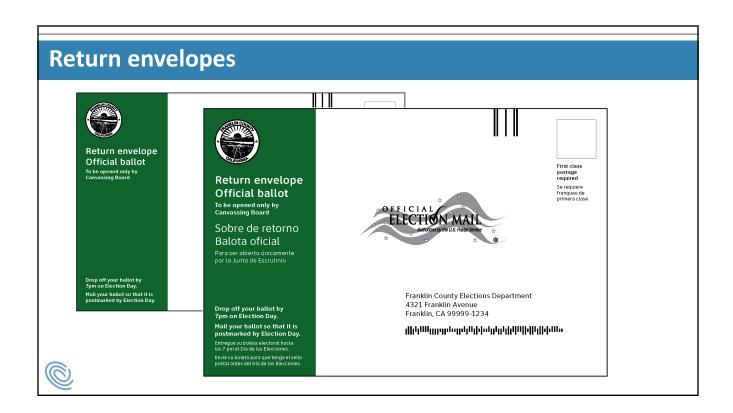

## Mark, seal, and sign your ballot

## Mark your ballot Follow the directions on the ballot

- 2. Seal your ballot
- 2. Seal your ballot

  Check that you have the Return Envelope with your name on it.

  Put your ballot into the envelope.
  Only 1 ballot in each envelope.

  Seal the envelope.

3. Sign the envelope

• Date and sign your name on the back of the envelope in ink.

• Print your name and voter registration address if this information is not already