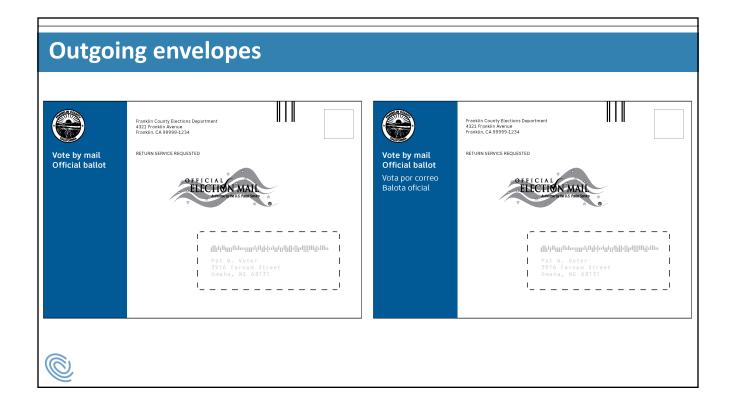

## Flexible for envelope shape

La Ley de Opción del Votante Usted elige cuándo, dónde y cómo votar

Voter's Choice Act choose when, where, and how to vote

Contact information Información del contacto

Franklin County Elections
4321 Franklin Avenue
Franklin, CA 99999
Open Honday to Friday, Bam to 5pm
Abierto de Iunes a viernes, Bam a 5pm